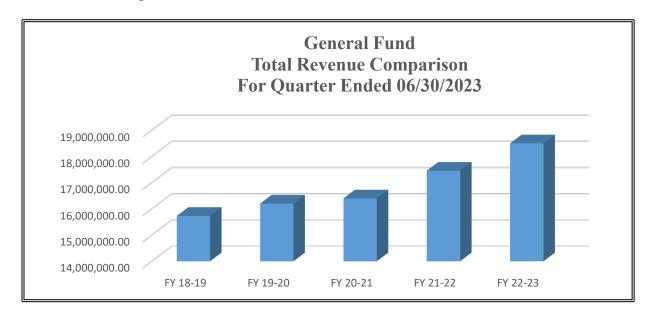

The audit is not completed for the current fiscal year, but all beginning balances and prior FY 21-22 numbers have been audited and are not subject to change.

Overall, third quarter General Fund revenues are trending higher at 85.04% and running ahead of last year by \$1,043,758.57 due to better than projected for Ad Valorem Taxes, City Sales Taxes, and Interest Earnings.

Adjusted Annual Budget Actuals Actuals vs Budget

| FY 18-19        | FY 19-20        | FY 20-21        | FY 21-22        | FY 22-23        |
|-----------------|-----------------|-----------------|-----------------|-----------------|
| \$19,242,811.00 | \$19,888,994.00 | \$20,225,025.13 | \$20,640,348.00 | \$21,754,269.80 |
| \$15,729,978.00 | \$16,200,538.06 | \$16,397,599.25 | \$17,455,978.69 | \$18,499,737.26 |
| 81.74%          | 81.45%          | 81.08%          | 84.57%          | 85.04%          |