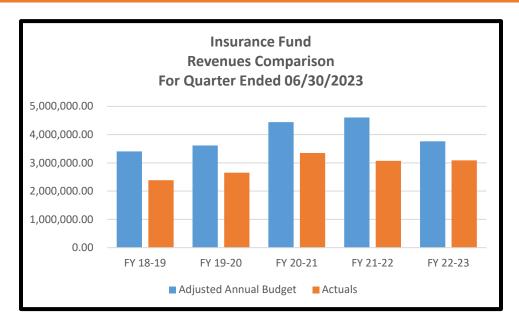

For FY 22-23, revenues were estimated and budgeted at \$3,763,847.96 and expenditures were estimated and budgeted at \$3,762,744.10. Revenues are \$3,087,336.89 and trending higher than expected at 82.03%.

| Revenues               | FY 18-19     | FY 19-20     | FY 20-21     | FY 21-22     | FY 22-23     |
|------------------------|--------------|--------------|--------------|--------------|--------------|
| Adjusted Annual Budget | 3,406,489.00 | 3,618,707.00 | 4,441,302.00 | 4,609,628.00 | 3,763,847.96 |
| Actuals                | 2,387,134.30 | 2,652,392.39 | 3,347,164.49 | 3,072,349.82 | 3,087,336.89 |
| Actuals vs Budget      | 70.08%       | 73.30%       | 75.36%       | 66.65%       | 82.03%       |