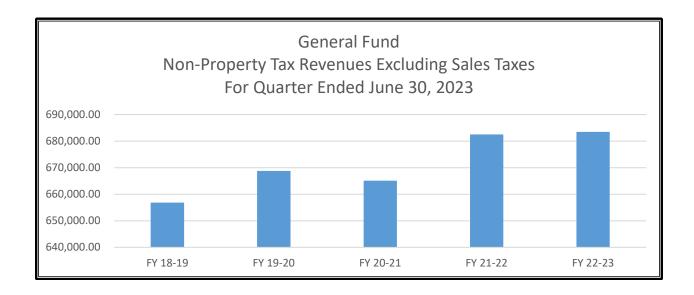

The chart below depicts the portion of non-property taxes that excludes sales taxes which include mixed beverage and franchise taxes. Taxes collected are slightly less than expected at 72.87% and \$25,549.63 higher than last fiscal year. Included are the taxes received of \$116,092.80 which were accrued back to the prior fiscal year.

|                        | FY 18-19     | FY 19-20     | FY 20-21     | FY 21-22     | FY 22-23     |
|------------------------|--------------|--------------|--------------|--------------|--------------|
| Adjusted Annual Budget | \$952,000.00 | \$756,800.00 | \$818,000.00 | \$927,935.00 | \$938,000.00 |
| Actuals                | \$656,818.48 | \$668,777.24 | \$829,150.39 | \$863,829.03 | \$683,489.02 |
| Actuals vs Budget      | 68.99%       | 88.37%       | 101.36%      | 93.09%       | 72.87%       |