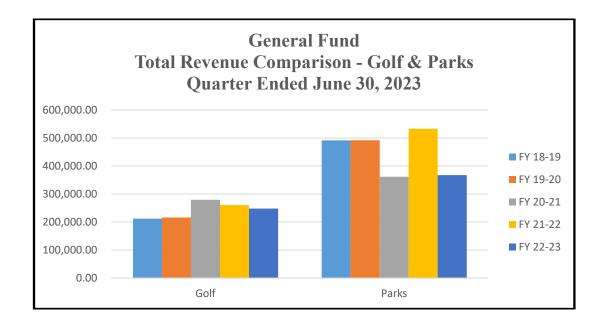

## **General Service Fees**

This category contains the revenues for two divisions that were assumed by the City from the County in FY 14-15. The County contributes \$35,000 annually for the L.E. Ramey Golf Course. Golf Course revenues represent 52.23% of the FY 22-23 budget versus 52.20% last year. Actual revenues decreased \$12,796.15 over the same period last fiscal year. Contributions from the County are four months behind of \$11,667. County contributions get back on track in the July. The County has also not provided funding of \$129,760 for the greens project.

Parks and Recreation revenues are lower than expected at 53.79%, and lower than the same period last fiscal year by \$165,709.04. The County contributes \$465,000 annually. The County is 4 months behind on their contributions of \$155,000. County contributions get back on track in July.

| <u>Golf</u>            | FY 18-19     | FY 19-20     | FY 20-21     | FY 21-22     | FY 22-23     |
|------------------------|--------------|--------------|--------------|--------------|--------------|
| Adjusted Annual Budget | \$330,000.00 | \$331,729.00 | \$329,750.74 | \$499,510.00 | \$474,760.00 |
| Actuals                | \$212,439.81 | \$216,049.42 | \$279,875.15 | \$260,750.73 | \$247,954.58 |
| Actuals vs Budget      | 64.38%       | 65.13%       | 84.87%       | 52.20%       | 52.23%       |
|                        |              |              |              |              |              |
|                        |              |              |              |              |              |
| Parks & Recreation     | FY 18-19     | FY 19-20     | FY 20-21     | FY 21-22     | FY 22-23     |
| Adjusted Annual Budget | \$631,050.00 | \$684,010.00 | \$634,932.15 | \$681,510.00 | \$683,475.00 |
| Actuals                | \$491,887.38 | \$492,073.62 | \$361,702.69 | \$533,376.95 | \$367,667.91 |
| Actuals vs Budget      | 77.95%       | 71.94%       | 56.97%       | 78.26%       | 53.79%       |