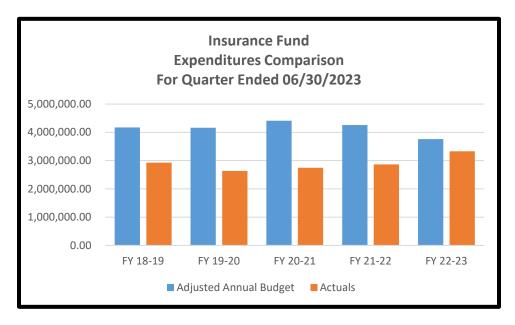

Expenditures currently are \$3,327,955.51 and trending higher than expected at 88.44%. Open enrollment was held after the budget was adopted and during the budget process, the mid cost plan was budgeted for each position as there was no way of knowing what the employee was going to select. The expenditure trend is expected to continue, as the City decided to have the Insurance fund balance cover the fund shortage budgets as there is over \$2 million estimated to be in the Insurance fund balance at the end of FY 22-23. Revenue contributions will be less than budgeted due to the decision to stop employer contributions from the various funds starting in July so that the individual funds would not be responsible for covering the shortage and the insurance fund would cover the shortage. The insurance fund balance can only be used to cover insurance related expenditures.

| Expenditures           | FY 18-19     | FY 19-20     | FY 20-21     | FY 21-22     | FY 22-23     |
|------------------------|--------------|--------------|--------------|--------------|--------------|
| Adjusted Annual Budget | 4,172,075.00 | 4,163,008.00 | 4,414,503.00 | 4,261,441.00 | 3,762,744.10 |
| Actuals                | 2,929,612.63 | 2,633,581.94 | 2,747,923.43 | 2,867,091.68 | 3,327,955.51 |
| Actuals vs Budget      | 70.22%       | 63.26%       | 62.25%       | 67.28%       | 88.44%       |