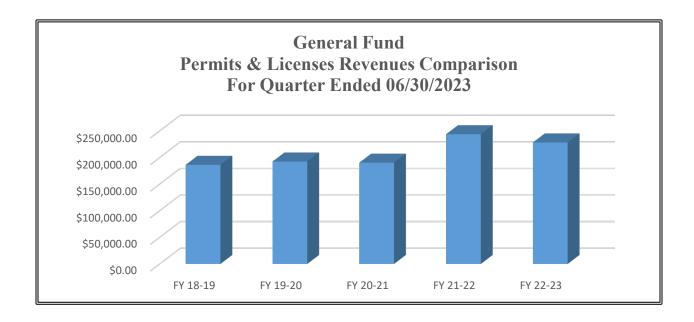

## **Permits & Licenses**

This revenue category consists of all permits and licensing revenue generated by the Planning Department. Revenues in this category are lower than the prior FY 21-22 by \$15,469.86 and less than projected at 53.17%.

The budget for FY 22-23 increased due to proposed new developments. These developments have not started, but there have not been any indications that any project is in jeopardy. The Public Improvement District (PID) which includes approximately 255 homes has been brought back before Commission with the final plat approved and can move forward to the next phase.

|                        | FY 18-19     | FY 19-20     | FY 20-21     | FY 21-22     | FY 22-23     |
|------------------------|--------------|--------------|--------------|--------------|--------------|
| Adjusted Annual Budget | \$213,000.00 | \$217,845.00 | \$262,645.00 | \$283,850.00 | \$429,305.00 |
| Actuals                | \$186,246.21 | \$192,412.65 | \$190,252.12 | \$243,738.23 | \$228,268.37 |
| Actuals vs Budget      | 87.44%       | 88.33%       | 72.44%       | 85.87%       | 53.17%       |