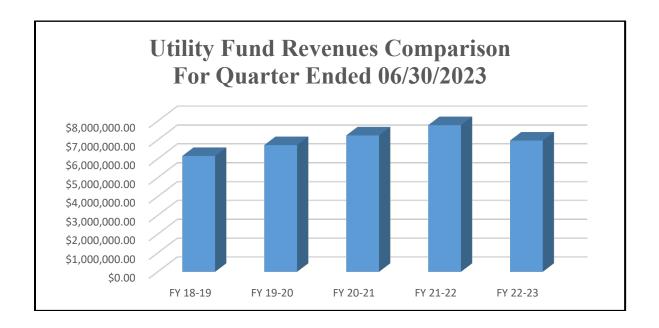

# **Utility Fund Revenues**

Revenues from this fund come mainly from water and sewer sales for both residential and commercial customers. Revenues are lower than last FY at this time by \$816,376.20, and trending slightly lower than expected at 68.74%. The main reason for the large difference is due to a large leak adjustment that was adjusted in FY 22-23 for FY 21-22 usage. Water and Wastewater rates were not increased for FY 22-23.

The water meter replacement project has started and cycle one readings from the new meters will occur the 3<sup>rd</sup> week in August 2023.

|                        | FY 18-19       | FY 19-20       | FY 20-21       | FY 21-22        | FY 22-23        |
|------------------------|----------------|----------------|----------------|-----------------|-----------------|
| Adjusted Annual Budget | \$9,117,606.00 | \$9,146,452.00 | \$9,828,981.78 | \$10,421,558.33 | \$10,135,830.00 |
| Actuals                | \$6,149,317.15 | \$6,726,048.31 | \$7,239,158.76 | \$7,783,251.92  | \$6,966,875.72  |
| Actuals vs Budget      | 67.44%         | 73.54%         | 73.65%         | 74.68%          | 68.74%          |