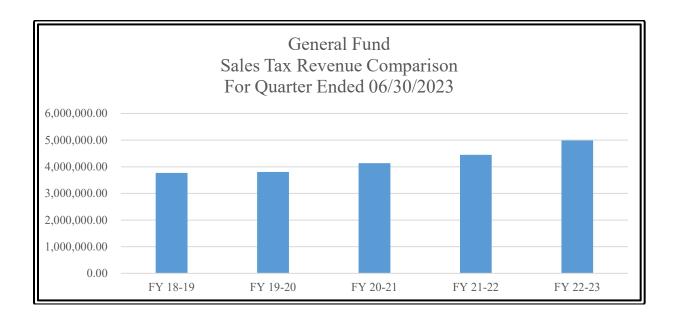

## **Sales Tax**

City sales tax revenue is trending higher than expected at 85.68%, and better than last FY 21-22 at this time by \$541,814.09.

Revenues presented below include \$1,195,602.83 which were received in FY 22-23 but accrued back.

| Adjusted Annual Budget |
|------------------------|
| Actuals                |
| Actuals vs Budget      |

| FY 18-19       | FY 19-20       | FY 20-21       | FY 21-22       | FY 22-23       |
|----------------|----------------|----------------|----------------|----------------|
| \$4,978,000.00 | \$4,975,000.00 | \$5,152,890.00 | \$5,500,000.00 | \$5,825,000.00 |
| \$3,768,414.64 | \$3,807,001.27 | \$4,137,538.42 | \$4,448,837.23 | \$4,990,651.32 |
| 75.70%         | 76.52%         | 80.30%         | 80.89%         | 85.68%         |