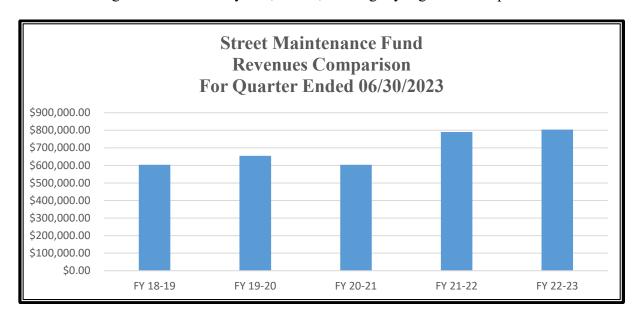

#### **Street Maintenance Fund**

Revenues for this fund are generated by the street maintenance fee that began January 2016, with the first billings sent out in February. Street user fees increased in FY 21-22. Residents are now assessed \$6.00 per month up from \$5.00 per month and Non-Residential customers are assessed a fee based on square foot of their space x a discounted trip generator x \$6.00 a month up from the \$5.00 per month. The discounted trip generator was reduced to 85% down from 90% and an additional 2 tiers were added capping the top tier at \$500 up from \$150.

Revenues are higher than last FY by \$13,107.68, and slightly higher than expected at 77.64%.

| _                      | FY 18-19     | FY 19-20     | FY 20-21     | FY 21-22       | FY 22-23       |
|------------------------|--------------|--------------|--------------|----------------|----------------|
| Adjusted Annual Budget | \$812,000.00 | \$812,000.00 | \$802,000.00 | \$1,075,373.21 | \$1,035,000.00 |
| Actuals                | \$603,299.68 | \$654,073.37 | \$603,440.62 | \$790,432.42   | \$803,540.10   |
| Actuals vs Budget      | 74.30%       | 80.55%       | 75.24%       | 73.50%         | 77.64%         |