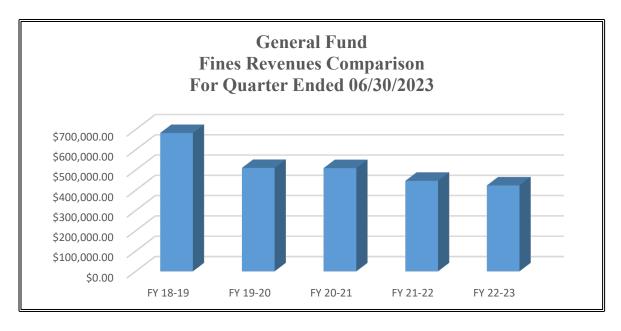

#### **Fines**

Municipal Court revenues are trending lower than expected at 66.36%, and lower than this time last FY 21-22 by \$22,699.19. The budget was lowered this fiscal year due to last year's performance.

Revenues normally improve in the 2<sup>nd</sup> quarter due to the annual warrant roundup. It was anticipated that there would be a warrant roundup this year and information went out to that effect, but the County once again stopped taking our defendants unless they have a felony charge. The County has not provided reasons and/or justifications for this decision. This decision creates a hardship on the City's warrant enforcement.

|                        | FY 18-19     | FY 19-20     | FY 20-21     | FY 21-22     | FY 22-23     |
|------------------------|--------------|--------------|--------------|--------------|--------------|
| Adjusted Annual Budget | \$741,100.00 | \$815,100.00 | \$776,000.00 | \$727,900.00 | \$638,100.00 |
| Actuals                | \$682,519.24 | \$509,959.18 | \$509,154.30 | \$446,166.68 | \$423,467.49 |
| Actuals vs Budget      | 92.10%       | 62.56%       | 65.61%       | 61.30%       | 66.36%       |