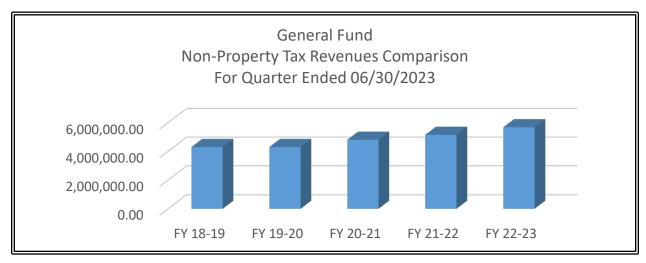

## **Non-Property Taxes**

This category contains sales tax, mixed drink, and franchise taxes. Only City sales taxes are received on a monthly basis while all other taxes are received on a quarterly or semi-annual basis. Sales tax and franchise tax revenues are presented based on when revenues are received and are adjusted to the modified accrual basis at year end. Sales taxes of \$1,195,602.83 and franchise taxes of \$116,092.80 received in this fiscal year but accrued back to FY 21-22 are included.

Revenues in this category are trending better than expected at 83.90%, and \$526,143.07 more than the prior fiscal year.

There are currently three outstanding incentive agreements with Neessen Polaris, Marshalls and Chick Fil A. The incentive agreement for Neessen Polaris offers payments to be equal to the amount no greater than half of the city sales tax generated by taxable sales for the new commercial development known as Neessen Polaris of Kingsville. Sales Tax combined with Ad Valorem tax incentives cannot exceed \$200,000. The incentive agreement for Marshalls offers payments to be equal to the amount of 50% of the city sales tax generated during the preceding calendar year by taxable sales from the new commercial development known as Marshalls collected in calendar years 2020, 2021 and 2022. This agreement also includes ad valorem tax incentives for calendar years 2020 through 2024. The incentive agreement for Chick Fil A offers payments to be equal to 75% of the city sales taxes generated by this business up to a maximum of \$550,000.

|                        | FY 18-19       | FY 19-20       | FY 20-21       | FY 21-22       | FY 22-23       |
|------------------------|----------------|----------------|----------------|----------------|----------------|
| Adjusted Annual Budget | \$5,930,000.00 | \$5,731,800.00 | \$5,970,890.00 | \$6,427,935.00 | \$6,763,000.00 |
| Actuals                | \$4,296,802.03 | \$4,297,149.35 | \$4,802,655.06 | \$5,147,997.27 | \$5,674,140.34 |
| Actuals vs Budget      | 72.46%         | 74.97%         | 80.43%         | 80.09%         | 83.90%         |