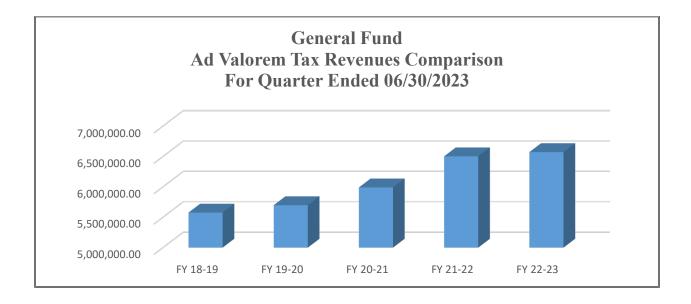

## **Ad Valorem Taxes**

The majority of Ad Valorem Taxes are collected in the early part of each fiscal year as penalties and interest are assessed on homeowners who do not make payment by January 31<sup>st</sup>.

The tax rate for this fiscal year was decreased from \$.84000 to \$.82500. The Voter Approved Tax Rate was \$.84485.

Third quarter revenues are trending higher than expected at 96.02% and higher than the prior year by \$69,446.25. This increase is mainly due to not setting aside any property tax reserves in FY 22-23.

|                        | FY 18-19       | FY 19-20       | FY 20-21       | FY 21-22       | FY 22-23       |
|------------------------|----------------|----------------|----------------|----------------|----------------|
| Adjusted Annual Budget | \$5,747,927.00 | \$5,904,696.00 | \$6,283,322.00 | \$6,579,598.00 | \$6,843,170.00 |
| Actuals                | \$5,576,252.18 | \$5,697,548.94 | \$5,990,287.23 | \$6,501,631.13 | \$6,571,077.38 |
| Actuals vs Budget      | 97.01%         | 96.49%         | 95.34%         | 98.82%         | 96.02%         |