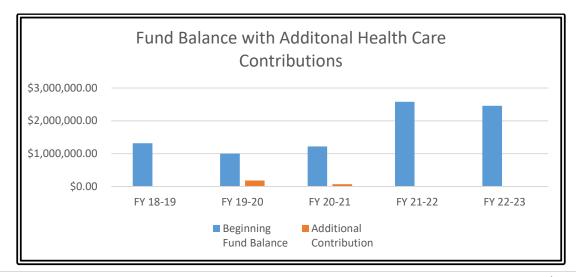

The following chart depicts the beginning fund balance for FY 22-23 and the years which additional contributions were made. The new health care plan will no longer require additional contributions to be made and there will not be a need to have an Insurance Fund beginning FY 23-24. The audit has not been completed which results in both beginning and ending fund balances to be based on estimates.

Fund Balance with Additional Contributions

|             | Beginning      | Additional   |
|-------------|----------------|--------------|
| Fiscal Year | Fund Balance   | Contribution |
| FY 18-19    | \$1,317,032.13 | \$0.00       |
| FY 19-20    | \$1,003,216.28 | \$181,399.00 |
| FY 20-21    | \$1,219,266.94 | \$68,005.00  |
| FY 21-22    | \$2,582,038.28 | \$0.00       |
| FY 22-23    | \$2,459,148.26 | \$0.00       |