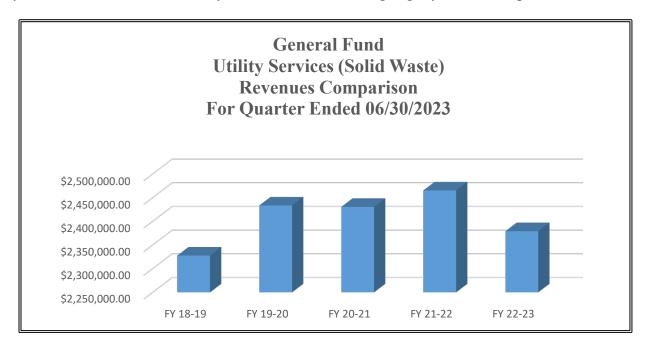

## **Solid Waste**

In General Fund, this revenue category includes landfill and garbage fees. Revenues for this fiscal year increased from last fiscal by \$186,936.95 but running slightly less than expected at 47.90%.

|                        | FY 18-19       | FY 19-20       | FY 20-21       | FY 21-22       | FY 22-23       |
|------------------------|----------------|----------------|----------------|----------------|----------------|
| Adjusted Annual Budget | \$3,206,500.00 | \$3,196,500.00 | \$3,314,050.00 | \$3,290,500.00 | \$3,292,500.00 |
| Actuals                | \$2,327,710.00 | \$2,433,444.58 | \$2,430,522.40 | \$2,465,169.94 | \$2,379,198.01 |
| Actuals vs Budget      | 72.59%         | 76.13%         | 73.34%         | 74.92%         | 72.26%         |