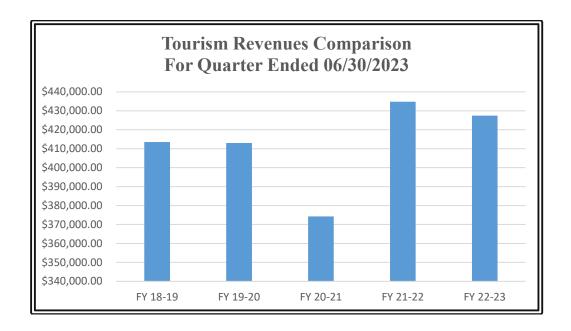

## **Tourism Fund Revenues**

The main revenues for Tourism Fund are Hotel Occupancy Taxes collected by the hotels from overnight hotel guests. Revenues received for FY 22-23 are less than what was received for last year by \$7,298.47 and trending lower than expected at 64.04%. The budget was increased this fiscal year due to the belief that occupancy would improve over last fiscal year based on last fiscal year's performance. Historically, annual revenues are made up in the 4<sup>th</sup> quarter.

|                        | FY 18-19     | FY 19-20     | FY 20-21     | FY 21-22     | FY 22-23     |
|------------------------|--------------|--------------|--------------|--------------|--------------|
| Adjusted Annual Budget | \$624,221.00 | \$698,011.00 | \$567,762.00 | \$639,850.00 | \$667,554.00 |
| Actuals                | \$413,498.45 | \$412,984.55 | \$374,296.30 | \$434,786.10 | \$427,487.65 |
| Actuals vs Budget      | 66.24%       | 59.17%       | 65.92%       | 67.95%       | 64.04%       |