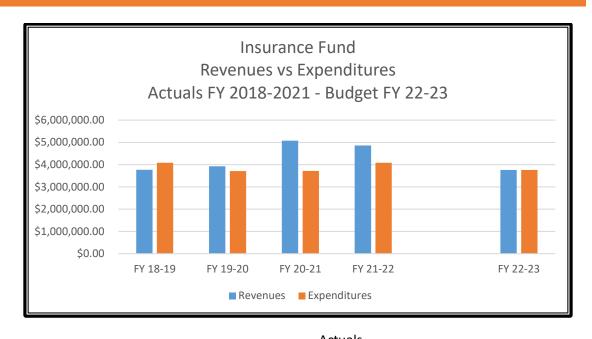

|             | Actuals        |                |  |  |
|-------------|----------------|----------------|--|--|
| Fiscal Year | Revenues       | Expenditures   |  |  |
| FY 18-19    | \$3,770,660.21 | \$4,084,476.06 |  |  |
| FY 19-20    | \$3,925,944.21 | \$3,709,893.55 |  |  |
| FY 20-21    | \$5,077,457.96 | \$3,714,686.62 |  |  |
| FY 21-22    | \$4,862,379.52 | \$4,083,475.72 |  |  |
|             | Budget         |                |  |  |
| FY 22-23    | \$3.763.847.96 | \$3.762.744.10 |  |  |

The following chart depicts the beginning fund balance for FY 22-23 and the years which additional contributions were made. The new health care plan will no longer require additional contributions to be made and there will not be a need to have an Insurance Fund beginning FY 23-24. The audit has not been completed which results in both beginning and ending fund balances to be based on estimates.