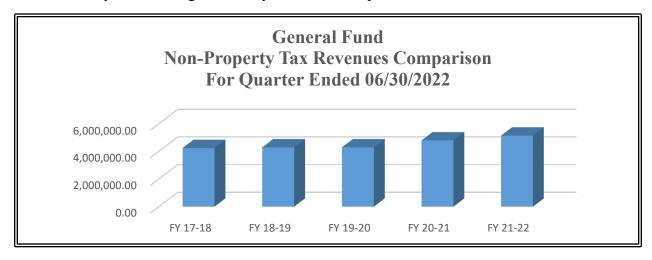

Revenues in this category are trending slightly higher than expected at 80.09% due to better receipts than anticipated. At 75% of budget, revenues should be \$4,820,951 which indicates an increase in anticipated receipts of \$327,046.

Adjusted Annual Budget Actuals Actuals vs Budget

| FY 17-18       | FY 18-19       | FY 19-20       | FY 20-21       | FY 21-22       |
|----------------|----------------|----------------|----------------|----------------|
| \$5,702,000.00 | \$5,930,000.00 | \$5,731,800.00 | \$5,970,890.00 | \$6,427,935.00 |
| \$4,249,798.47 | \$4,296,802.03 | \$4,297,149.35 | \$4,802,655.06 | \$5,147,997.27 |
| 74.53%         | 72.46%         | 74.97%         | 80.43%         | 80.09%         |

114.55%

| <b>Prior FY 20-21</b> | Year End       |
|-----------------------|----------------|
| Original Budget       | \$5,970,890.00 |
| Actuals               | \$6,839,673.67 |
| Additional Revenues   | \$868,783.67   |