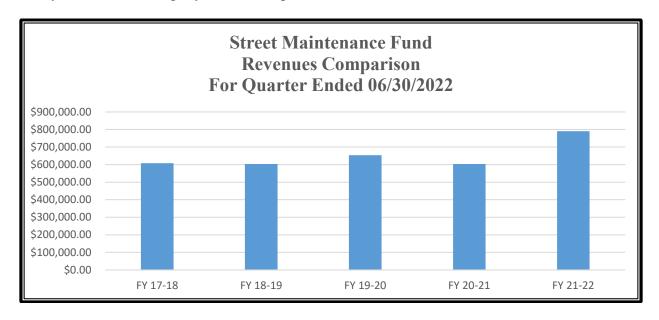

## **Street Maintenance Fund**

Revenues for this fund are generated by the street maintenance fee that began January 2016, with the first billings sent out in February. Street user fees increased in FY 21-22. Residents are now assessed \$6.00 per month up from \$5.00 per month and Non-Residential customers are assessed a fee based on square foot of their space x a discounted trip generator x \$6.00 a month up from the \$5.00 per month. The discounted trip generator was reduced to 85% down from 90% and an additional 2 tiers were added capping the top tier at \$500 up from \$150.

Approximately 5.706 miles have been paved this fiscal year. Revenues are trending more than last FY by \$186,992 and slightly less than expected at 73.50%.

|                        | 111   |
|------------------------|-------|
| Adjusted Annual Budget | \$812 |
| Actuals                | \$60  |
| Actuals vs Budget      |       |

| FY 1/-18         | FY 18-19     | FY 19-20     | FY 20-21     | FY 21-22       |
|------------------|--------------|--------------|--------------|----------------|
| <br>\$812,000.00 | \$812,000.00 | \$812,000.00 | \$802,000.00 | \$1,075,373.21 |
| \$607,909.77     | \$603,299.68 | \$654,073.37 | \$603,440.62 | \$790,432.42   |
| 74.87%           | 74.30%       | 80.55%       | 75.24%       | 73.50%         |