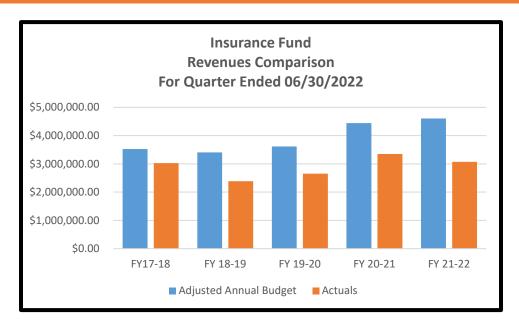

Revenues are set by the City through employer and employee contributions, so the health of the fund depends on keeping claims at levels which can be supported by current contributions. For FY 21-22, revenues were estimated and budgeted at \$4,609,628 and expenditures were estimated and budgeted at \$4,261,441. Revenues are \$3,072,350 and trending lower than expected at 66.65%. Revenues are received by the Insurance Fund based on actual employees employed with the city and the employer contributions not sent throughout the year are then sent over at the end of the fiscal year. The fund normally ends with higher revenues than budgeted due to stop loss reimbursements not budgeted due to unknown revenues for this item. Prescription rebates are now included in the revenues rather than as a reduction to expenditures to allow for better tracking of this program.

Expenditures currently are \$2,867,092 and trending slightly less than expected at 67.28%.

| Revenues               | FY17-18        | FY 18-19       | FY 19-20       | FY 20-21       | FY 21-22       |
|------------------------|----------------|----------------|----------------|----------------|----------------|
| Adjusted Annual Budget | \$3,526,496.00 | \$3,406,489.00 | \$3,618,707.00 | \$4,441,302.00 | \$4,609,628.00 |
| Actuals                | \$3,029,711.95 | \$2,387,134.30 | \$2,652,392.39 | \$3,347,164.49 | \$3,072,349.82 |
| Actuals vs Budget      | 85.91%         | 70.08%         | 73.30%         | 75.36%         | 66.65%         |