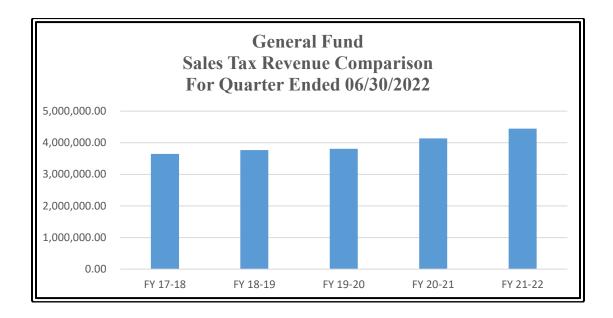

## **Sales Tax**

City sales tax revenue is trending higher than expected at 80.89% and better than last FY at this time by \$311,299. At 75% of budget, revenues would be \$4,125,000 which indicates a \$323,837 increase in anticipated revenues.

Revenues reflected are based on when received but includes \$1,035,476.72 that has been accrued back to the prior fiscal year. During the last quarter of the fiscal year, sales taxes are adjusted to reflect when revenues are earned rather than when received for audit purposes.

Adjusted Annual Budget Actuals Actuals vs Budget

| FY 17-18       | FY 18-19       | FY 19-20       | FY 20-21       | FY 21-22       |
|----------------|----------------|----------------|----------------|----------------|
| \$4,700,000.00 | \$4,978,000.00 | \$4,975,000.00 | \$5,152,890.00 | \$5,500,000.00 |
| \$3,647,104.55 | \$3,768,414.64 | \$3,807,001.27 | \$4,137,538.42 | \$4,448,837.23 |
| 77.60%         | 75.70%         | 76.52%         | 80.30%         | 80.89%         |

## Prior FY 20-21 Year End

| Original Budget      | \$5,152,890.00 |
|----------------------|----------------|
| Actuals              | \$5,704,000.16 |
| Additional Revenues  | \$551,110.16   |
| Percentage of Budget | 110.70%        |