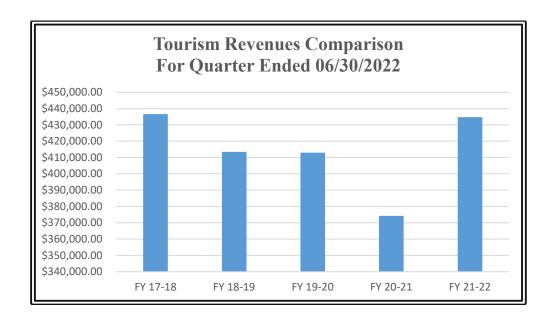

## **Tourism Fund Revenues**

The main revenues for Tourism Fund are Hotel Occupancy Taxes collected by the hotels from overnight hotel guests. Revenues received for FY 21-22 are more than what was received for last year by \$60,489.90, but trending lower than expected at 67.95%. The budget was increased this fiscal year due to the belief that occupancy would improve over last fiscal year based on last fiscal year's performance. Historically, annual revenues are made up in the 4<sup>th</sup> quarter.

| Adjusted Annual Budget | \$554,780.00 |
|------------------------|--------------|
| Actuals                | \$436,612.66 |
| Actuals vs Budget      | 78.70%       |

| FY 17-18     | FY 18-19     | FY 19-20     | FY 20-21     | FY 21-22     |
|--------------|--------------|--------------|--------------|--------------|
| \$554,780.00 | \$624,221.00 | \$698,011.00 | \$567,762.00 | \$639,850.00 |
| \$436,612.66 | \$413,498.45 | \$412,984.55 | \$374,296.30 | \$434,786.10 |
| 78.70%       | 66.24%       | 59.17%       | 65.92%       | 67.95%       |