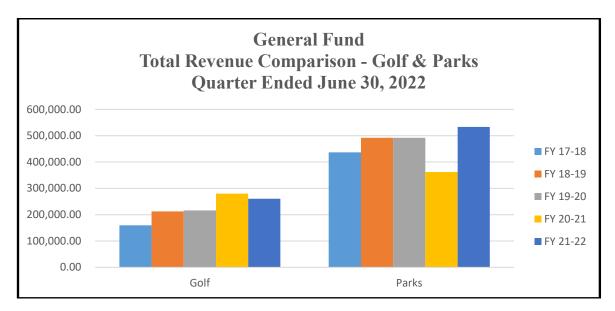

## **General Service Fees**

This category contains the revenues for two divisions that were assumed by the City from the County in FY 14-15. The County contributes \$35,000 annually for the L.E. Ramey Golf Course. Golf Course revenues represent 52.20% of the FY 21-22 budget versus 84.87% last year. The budget increased in FY 21-22 due to the greens project that the County is going to provide partial funding for, but the revenues have not been received as the project has not been completed. Actual revenues decreased \$19,124 over the same period last fiscal year. Contributions from the County are current through June 2022.

Parks and Recreation revenues are slightly higher than expected at 84.01%, and higher than the same period last fiscal year by \$171,674. Park revenues generally catch up once the summer months occur. The County contributes \$465,000 annually and are current through June 2022.

| Golf                   | FY 17-18     | FY 18-19     | FY 19-20     | FY 20-21     | FY 21-22     |
|------------------------|--------------|--------------|--------------|--------------|--------------|
| Adjusted Annual Budget | \$277,500.00 | \$330,000.00 | \$331,729.00 | \$329,750.75 | \$499,510.00 |
| Actuals                | \$159,478.21 | \$212,439.81 | \$216,049.42 | \$279,875.15 | \$260,750.73 |
| Actuals vs Budget      | 57.47%       | 64.38%       | 65.13%       | 84.87%       | 52.20%       |
|                        |              |              |              |              |              |
|                        |              |              |              |              |              |
| Parks & Recreation     | FY 17-18     | FY 18-19     | FY 19-20     | FY 20-21     | FY 21-22     |
| Adjusted Annual Budget | \$646,150.00 | \$631,050.00 | \$684,010.00 | \$634,932.15 | \$681,510.00 |
| Actuals                | \$436,875.28 | \$491,887.38 | \$492,073.62 | \$361,702.69 | \$533,376.95 |
| Actuals vs Budget      | 67.61%       | 77.95%       | 71.94%       | 56.97%       | 84.01%       |