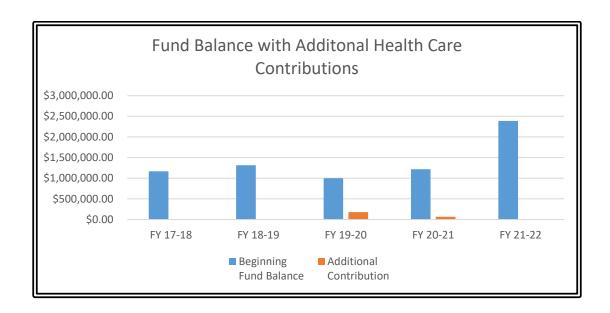

The following chart depicts the beginning fund balances and the additional contributions that were made for the corresponding fiscal year.

Fund Balance with Additional Contributions

|             | Beginning      | Additional   |
|-------------|----------------|--------------|
| Fiscal Year | Fund Balance   | Contribution |
| FY 17-18    | \$1,168,510.38 | \$0.00       |
| FY 18-19    | \$1,317,032.13 | \$0.00       |
| FY 19-20    | \$1,003,216.28 | \$181,399.00 |
| FY 20-21    | \$1,219,266.94 | \$68,005.00  |
| FY 21-22    | \$2,389,485.28 | \$0.00       |