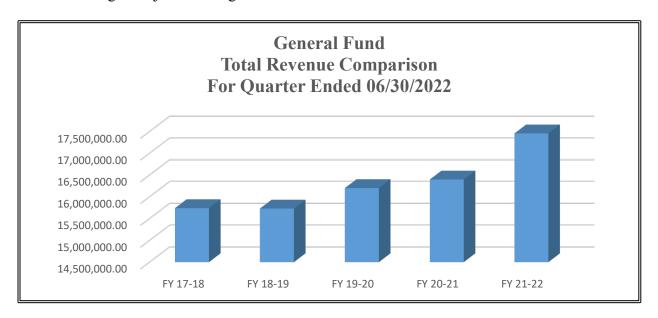

The audit is now completed, and all beginning balances and prior year numbers have been audited and are no longer subject to change.

| _                      | FY 17-18        | FY 18-19        | FY 19-20        | FY 20-21        | FY 21-22        |
|------------------------|-----------------|-----------------|-----------------|-----------------|-----------------|
| Adjusted Annual Budget | \$19,964,646.00 | \$19,242,811.00 | \$19,888,994.00 | \$20,225,025.13 | \$20,640,348.00 |
| Actuals                | \$15,739,652.90 | \$15,729,978.00 | \$16,200,538.06 | \$16,397,599.25 | \$17,455,978.69 |
| Actuals vs Budget      | 78.84%          | 81.74%          | 81.45%          | 81.08%          | 84.57%          |

Overall, third quarter General Fund revenues are trending higher than expected at 84.57% and running ahead of last year by \$1,058,379.

| Prior FY 20-21       | Year End        |
|----------------------|-----------------|
| Original Budget      | \$20,521,907.98 |
| Adjusted Budget      | \$20,228,775.13 |
| Actuals              | \$20,224,074.61 |
| Revenue Shortage     | (\$4,700.52)    |
| Percentage of Budget | 99.98%          |