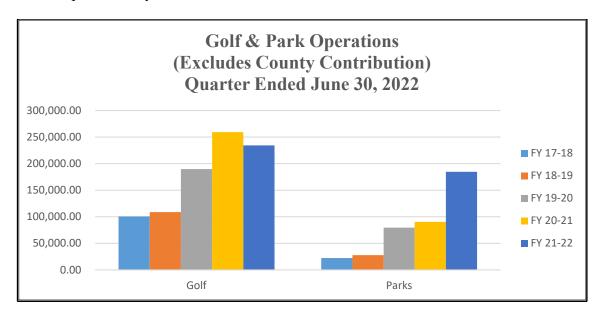

The table below represents operating revenues by excluding the County's contribution of \$17,499.86 for the golf course and \$232,500 for the parks which represents the County contribution amount for the first six months of this fiscal year.

| Division | FY 17-18     | FY 18-19     | FY 19-20     | FY 20-21     | FY 21-22     | _                          |
|----------|--------------|--------------|--------------|--------------|--------------|----------------------------|
| Golf     | \$100,612.37 | \$108,730.30 | \$189,799.39 | \$259,458.70 | \$234,500.86 | (\$260,570.73-\$26,249.87) |
| Parks    | \$22,303.88  | \$27,622.78  | \$79,573.65  | \$90,452.69  | \$184,626.95 | (\$533,376.95-\$348,750)   |

|       | Operating    | Operating    |            |
|-------|--------------|--------------|------------|
|       | Budget       | Revenues     | % Received |
| Golf  | \$334,750.00 | \$234,500.86 | 70.05%     |
| Parks | \$216,510.00 | \$184,626.95 | 85.27%     |