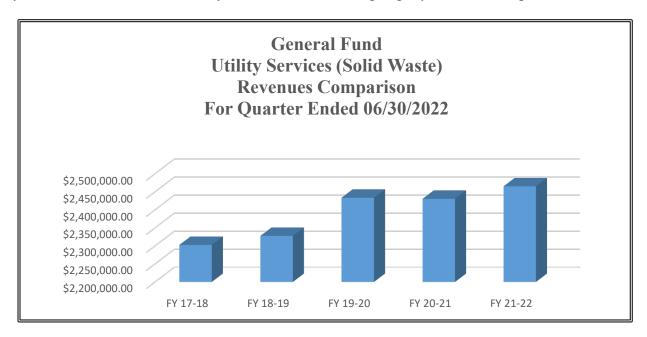

# **Solid Waste**

In General Fund, this revenue category includes landfill and garbage fees. Revenues for this fiscal year increased from last fiscal by \$34,648 and is running slightly lower than expected at 74.92%.

|                        | FY 17-18       | FY 18-19       | FY 19-20       | FY 20-21       | FY 21-22       |
|------------------------|----------------|----------------|----------------|----------------|----------------|
| Adjusted Annual Budget | \$3,205,500.00 | \$3,206,500.00 | \$3,196,500.00 | \$3,314,050.00 | \$3,290,500.00 |
| Actuals                | \$2,302,619.89 | \$2,327,710.00 | \$2,433,444.58 | \$2,430,522.40 | \$2,465,169.94 |
| Actuals vs Budget      | 71.83%         | 72.59%         | 76.13%         | 73.34%         | 74.92%         |