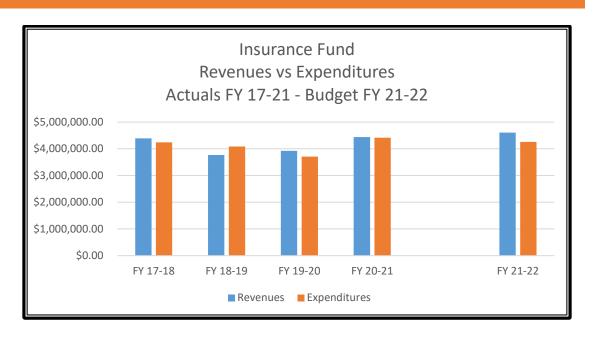

# Insurance Fund

|             | Actuals        |                |  |  |  |
|-------------|----------------|----------------|--|--|--|
| Fiscal Year | Revenues       | Expenditures   |  |  |  |
| FY 17-18    | \$4,392,469.48 | \$4,243,947.73 |  |  |  |
| FY 18-19    | \$3,770,660.21 | \$4,084,476.06 |  |  |  |
| FY 19-20    | \$3,925,944.21 | \$3,709,893.55 |  |  |  |
| FY 20-21    | \$4,441,302.00 | \$4,414,503.00 |  |  |  |
|             | Budget         |                |  |  |  |
| FY 21-22    | \$4,609,628.00 | \$4,261,441.00 |  |  |  |