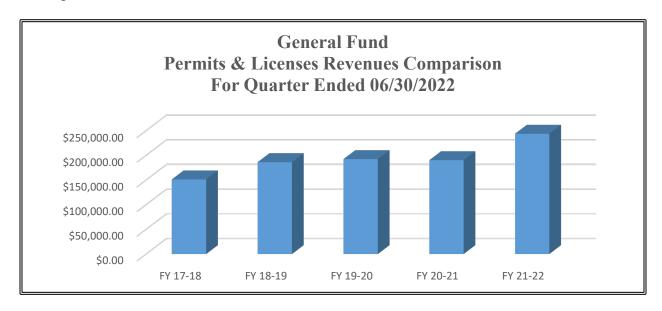

## **Permits & Licenses**

This revenue category consists of all permits and licensing revenue generated by the Planning Department. Revenues in this category are higher than the prior year by \$53,486 and as higher than projected at 85.87%. At 75% of budget, revenues would be \$212,887 which indicates a \$30,851 increase in anticipated revenues.

We were able to slightly increase the budget for FY 21-22 due to several new business developments.

|                        | FY 17-18     | FY 18-19     | FY 19-20     | FY 20-21     | FY 21-22     |
|------------------------|--------------|--------------|--------------|--------------|--------------|
| Adjusted Annual Budget | \$256,625.00 | \$213,000.00 | \$217,845.00 | \$262,645.00 | \$283,850.00 |
| Actuals                | \$151,237.44 | \$186,246.21 | \$192,412.65 | \$190,252.12 | \$243,738.23 |
| Actuals vs Budget      | 58.93%       | 87.44%       | 88.33%       | 72.44%       | 85.87%       |

| Prior FY 20-21 Year End |              |  |  |
|-------------------------|--------------|--|--|
| Original Budget         | \$262,645.00 |  |  |
| Actuals                 | \$255,993.37 |  |  |
| Revenue Shortage        | (\$6,651.63) |  |  |
| Percentage of Budget    | 97.47%       |  |  |