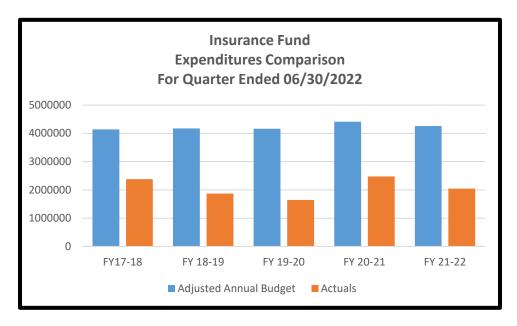

Expenditures currently are \$2,867,092 and trending slightly less than expected at 67.28%.

| Revenues               | FY17-18        | FY 18-19       | FY 19-20       | FY 20-21       | FY 21-22       |
|------------------------|----------------|----------------|----------------|----------------|----------------|
| Adjusted Annual Budget | \$3,526,496.00 | \$3,406,489.00 | \$3,618,707.00 | \$4,441,302.00 | \$4,609,628.00 |
| Actuals                | \$3,029,711.95 | \$2,387,134.30 | \$2,652,392.39 | \$3,347,164.49 | \$3,072,349.82 |
| Actuals vs Budget      | 85.91%         | 70.08%         | 73.30%         | 75.36%         | 66.65%         |

| Expenditures           | FY17-18        | FY 18-19       | FY 19-20       | FY 20-21       | FY 21-22       |
|------------------------|----------------|----------------|----------------|----------------|----------------|
| Adjusted Annual Budget | \$4,142,026.00 | \$4,172,075.00 | \$4,163,008.00 | \$4,414,503.00 | \$4,261,441.00 |
| Actuals                | \$3,260,752.63 | \$2,929,612.63 | \$2,633,581.94 | \$2,747,923.43 | \$2,867,091.68 |
| Actuals vs Budget      | 78.72%         | 70.22%         | 63.26%         | 62.25%         | 67.28%         |