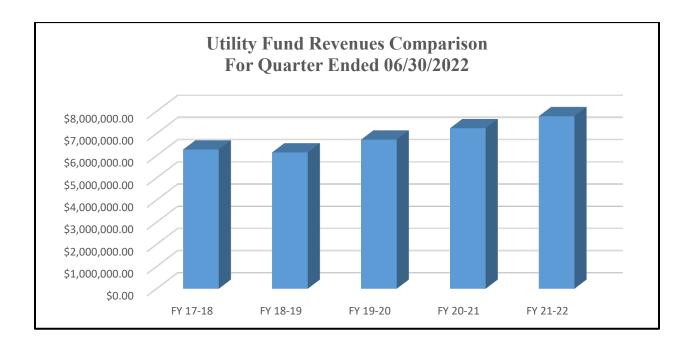

# **Utility Fund Revenues**

Revenues from this fund come mainly from water and sewer sales for both residential and commercial customers. Revenues are higher than last FY at this time by \$544,093 but trending slightly lower than expected at 74.68%. Water rates increased by 1% and sewer rates increased by 7% to stay in line with recommendations of the rate study conducted by HDR. Increased revenues projected at \$350,450 are budgeted to be transferred to Fund 054 for future utility related projects.

| _                     | FY 17-18       | FY 18-19       | FY 19-20       | FY 20-21       | FY 21-22        |
|-----------------------|----------------|----------------|----------------|----------------|-----------------|
| Adjusted Annual Budge | \$7,988,321.00 | \$9,117,606.00 | \$9,146,452.00 | \$9,828,981.78 | \$10,421,558.33 |
| Actuals               | \$6,279,900.45 | \$6,149,317.15 | \$6,726,048.31 | \$7,239,158.76 | \$7,783,251.92  |
| Actuals vs Budget     | 78.61%         | 67.44%         | 73.54%         | 73.65%         | 74.68%          |