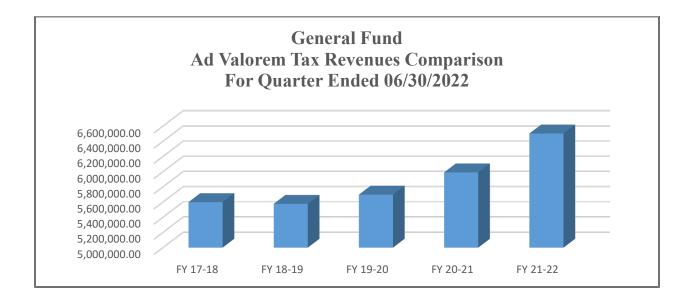

Third quarter revenues are higher than prior years by \$511,344 or 8.54%. Collections are trending as expected at 98.82% as most of taxes are collected in the first two quarters of the year.

|                        | FY 17-18       | FY 18-19       | FY 19-20       | FY 20-21       | FY 21-22       |
|------------------------|----------------|----------------|----------------|----------------|----------------|
| Adjusted Annual Budget | \$5,761,672.00 | \$5,747,927.00 | \$5,904,696.00 | \$6,283,322.00 | \$6,579,598.00 |
| Actuals                | \$5,598,645.23 | \$5,576,252.18 | \$5,697,548.94 | \$5,990,287.23 | \$6,501,631.13 |
| Actuals vs Budget      | 97.17%         | 97.01%         | 96.49%         | 95.34%         | 98.82%         |

| <b>Prior FY 20-21</b> | Year End       |
|-----------------------|----------------|
| Original Budget       | \$6,283,322.00 |
| Actuals               | \$6,076,375.49 |
| Revenue Shortage      | (\$206,946.51) |
| Percentage of Budget  | 96.71%         |