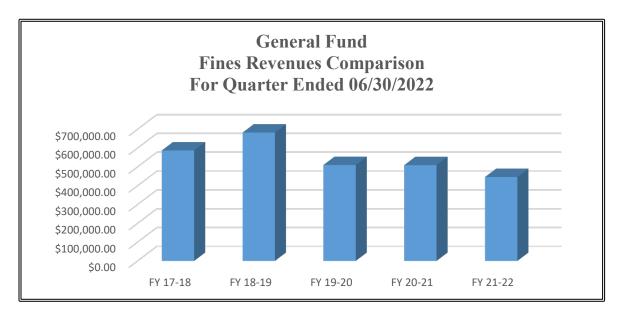

## **Fines**

Municipal Court revenues are trending lower than expected at 61.30%, and lower than this time last FY by \$62,988. The budget was lowered this fiscal year due to last year's performance.

Revenues normally improve in the  $2^{nd}$  quarter due to the annual warrant roundup, but the warrant roundup did not happen, and officers are not making arrests because the jail is still not accepting municipal court Class C defendants due to covid and staffing shortages.

| _                      | FY 17-18     | FY 18-19     | FY 19-20     | FY 20-21     | FY 21-22     |
|------------------------|--------------|--------------|--------------|--------------|--------------|
| Adjusted Annual Budget | \$760,500.00 | \$741,100.00 | \$815,100.00 | \$776,000.00 | \$727,900.00 |
| Actuals                | \$587,287.62 | \$682,519.24 | \$509,959.18 | \$509,154.30 | \$446,166.68 |
| Actuals vs Budget      | 77.22%       | 92.10%       | 62.56%       | 65.61%       | 61.30%       |

| Prior FY 20-21       | Year End       |
|----------------------|----------------|
| Original Budget      | \$776,000.00   |
| Actuals              | \$672,423.30   |
| Revenue Shortage     | (\$103,576.70) |
| Percentage of Budget | 86.65%         |