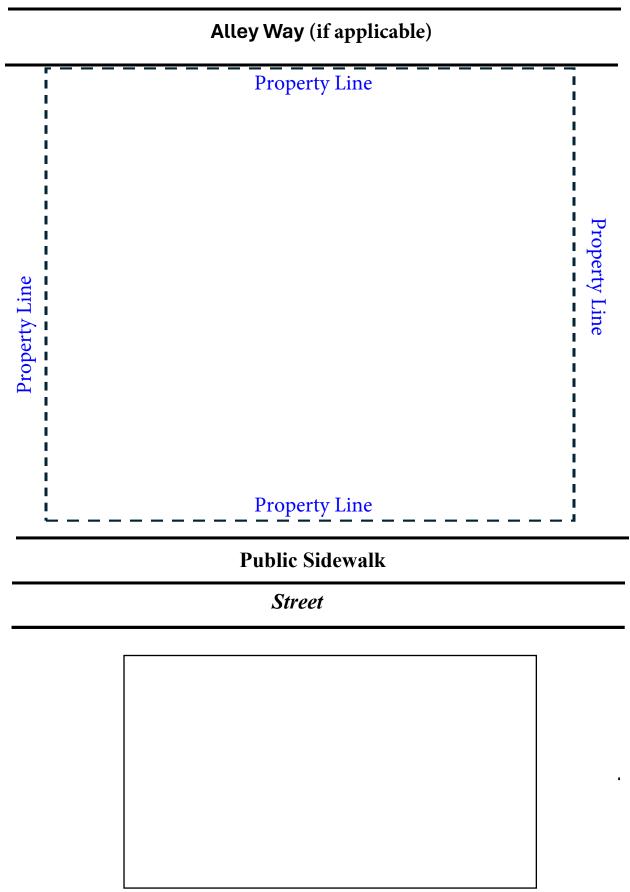

|
|                                                                      |                |              |                    |        |            |     |      |  |
|                                                                      |                |              |                    |        |            |     |      |  |
| Approved by: Date:                                                   |                |              |                    |        |            |     |      |  |
|                                                                      |                |              |                    |        |            |     |      |  |

This form available on our website: https://www.cityofkingsville.com/departments/planning-and-development-services/

# **Fence Site Plan**



**Picture of Fence** 

Last revised: 18 Oct 2024

### Sample of Accepted Fence Site Plan & Picture





#### **City of Kingsville Fence Ordinances**

https://library.municode.com/tx/kingsville/codes/code of ordinances?nodeId=PT2COOR CHXVLAUS ART6ZO USREDI S15-6-28FERE

- Fence Regulations (Sec. 15-6-28)
- Barbed Wire and Electric Fences (Sec. 13-1-2)
- Fence Maintenance (Sec. 15-1-17)
- Space Requirements Appendix B, Space Requirements for Non-Residential Use Sec. 1 & 2 (Article 6, Appendix B)

3

Last revised: 18 Oct 2024