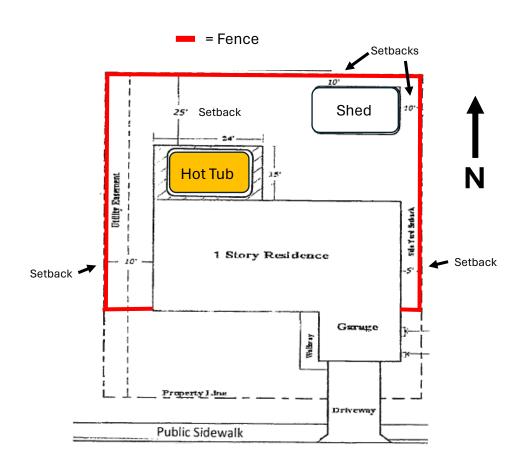

|                    |        |            |     |      |  |
|                                                                      |                |              |                    |        |            |     |      |  |
| Approved by: Date:                                                   |                |              |                    |        |            |     |      |  |
|                                                                      |                |              |                    |        |            |     |      |  |

This form available on our website: https://www.cityofkingsville.com/departments/planning-and-development-services/

# **Fence Site Plan**



**Picture of Fence** 

Last revised: 18 Oct 2024

### Sample of Accepted Fence Site Plan & Picture





#### **City of Kingsville Fence Ordinances**

https://library.municode.com/tx/kingsville/codes/code of ordinances?nodeId=PT2COOR CHXVLAUS ART6ZO USREDI S15-6-28FERE

- Fence Regulations (Sec. 15-6-28)
- Barbed Wire and Electric Fences (Sec. 13-1-2)
- Fence Maintenance (Sec. 15-1-17)
- Space Requirements Appendix B, Space Requirements for Non-Residential Use Sec. 1 & 2 (Article 6, Appendix B)

3

Last revised: 18 Oct 2024